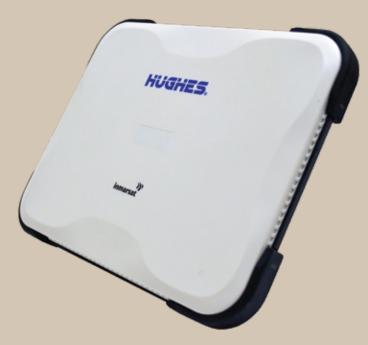

# HUGHES 9211 HDR

# WORLD'S SMALLEST HDR BGAN TERMINAL

Hughes 9211 HDR enables on-the-move communications with a rugged, compact, and lightweight design. It is ideal for governments, NGOs, mobile healthcare providers, and media personnel.

Hughes 9211 HDR is powered by the high-end L-band Inmarsat network. Having a long-standing relationship with Inmarsat, IEC Telecom will ensure the best quality of service and provide a range of value-added services to support the requirements of your mission.

### **CHARACTERISTICS**

- Dimensions: 232 x 292 x 51 mm
- Weight: 2 kg
- Stand by time: up to 36 hours
- Rechargeable lithium ion battery
- Temperature
- Operating: -5° C to +55° C (with battery);
  -25° C to +55° C (without battery)
- Battery Charging: 0° C to 40° C
- Storage: -25° C to +55° C (with battery); -25° C to +80° C (without battery)
- Frequencies: 1626.5–1660.5 MHz (Tx); 1525–1559 MHz (Rx)
- Vibration: 200-2000 Hz, 0.3m2/s3, MIL-SPEC 810B
- IP Rating: IP65
- User-friendly LCD display
- 802.11 b/g/n WiFi supporting multiple user access
- Advanced Web user interface
- Automatic context activation