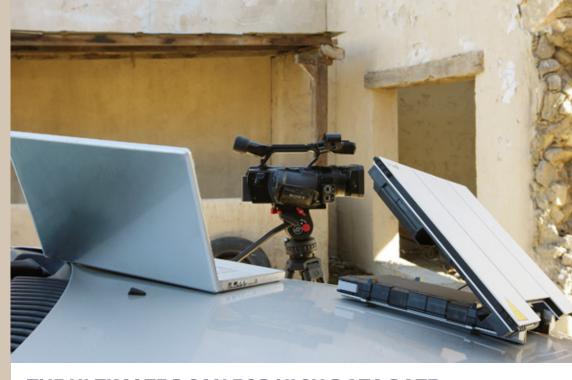

# THE ULTIMATE BGAN FOR HIGH DATA RATE STREAMING QOS

The new Explorer 710 is at the forefront of high speed & ultra-portable satellite communications.

Ultra-Portable & lightweight, the Explorer 710 enables users to benefit from the High Date Rate (HDR) service from Inmarsat.

With a guaranteed bandwidth up to 650 kbps, users can leverage the fastest on-demand video streaming service via satellite and enhance drastically the quality of their live broadcast & remote communications.